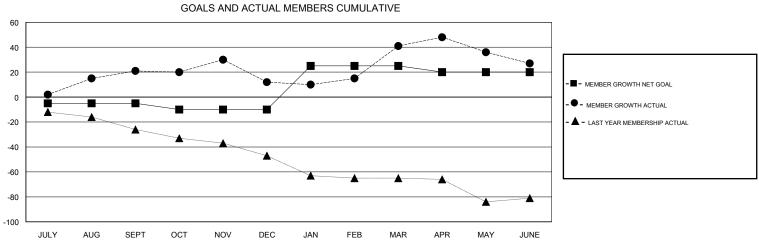

## **LOCATION AUSTRALIA** ANN ELDRIDGE **GMT CA** Clubs Members RESULTS FOR 2018-2019 RESULTS FOR 2018-2019 NEW CLUB GOAL NEW CLUBS DROPPED CLUBS MEMBER GROWTH NET MEMBER GROWTH DROPPED QUARTER QUARTER GOAL ACTUAL MEMBERS ACTUAL (including transfers) 0 0 0 -5 53 25 JULY/AUG/SEPT JULY/AUG/SEPT 0 -5 42 47 OCT/NOV/DEC OCT/NOV/DEC 1 0 35 67 30 JAN/FEB/MAR JAN/FEB/MAR 0 0 0 -5 47 56 APR/MAY/JUNE APR/MAY/JUNE